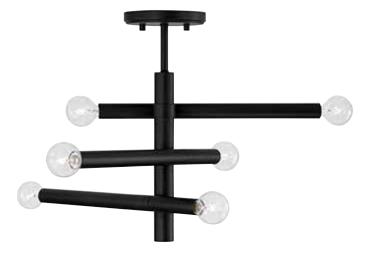

#### ZANE 6 LIGHT SEMI-FLUSH

Matte Black UPC: 841740176132

Available Finishes: AD (Aged Brass), MB (Matte Black)

#### DIMENSIONS

Fixture Dimensions: 20.5"W x 14"H Fixture Weight: 4.5 lbs. Max. Hanging Height: 14" Min. Hanging Height: 14" Canopy: 5"W x 0.75"H

### LAMPING INFORMATION

Lamping: 6 - 60 Watt E12 Candelabra No. of Sockets: 6 Max. Wattage Per Bulb: 60 Socket Base: Candelabra Bulb Included: No Recommended Bulb: G16 Voltage: 120V UL Rating: UL listed. Rated for Dry locations.